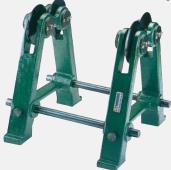

## **Level Balancing Stand**

Code: LBS-100

Code: LBS-350

- Suitable for desktop
- Balancing control for round parts

Balance and flatness of part can be monitored by sliding suitable size round workpieces that are between slides on unit.