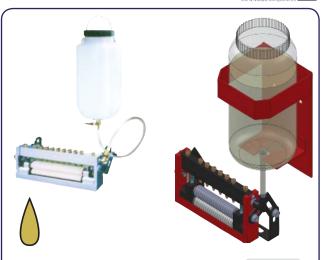

## **Roller Lubricator for Steel Roll**

#### Standard Features:

- \* Thanks to local valves, partial lubrication on mobile steel roll.
- \* Industrial felt plates are available in lubricating roller.
- \* 3 lt. capacity plastic oil tank.

### **Optional Features:**

- \* Time cycled lubricating relay.
- \* Hydraulic pump tank.
- \* Desired oil capacity.

It can be easily mounted to feeder system.

| Order Code | Max. Material<br>Width | Min. Material<br>Thickness | Max. Material<br>Thickness | Туре             |
|------------|------------------------|----------------------------|----------------------------|------------------|
| RYS50      | 50 mm                  |                            | 2.0                        | Drop Lubrication |
| RYS100     | 100 mm                 | 0.30                       |                            |                  |
| RYS150     | 150 mm                 |                            |                            |                  |
| RYS300     | 300 mm                 | 0.30                       | 3.0                        |                  |
| RYS500     | 500 mm                 | 0.30                       |                            |                  |

Easier and faster production is obtained by lubricating steel roll with drops while work piece / steel roll is switched between rollers in roller lubricating system. This system increases die-tool life and quality product which is not scrap is obtained.