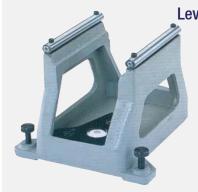

## **Level Balancing Stand**

Code: LBS-100

Code: LBS-350

- Suitable for desktop
- Balancing control for round parts

Balance and flatness of part can be monitored by sliding suitable size round workpieces that are between slides on unit.