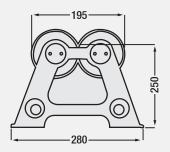

## **Level Balancing Stand**

Code: LBS-100

Code: LBS-350

- Suitable for desktop
- Balancing control for round parts

Balance and flatness of part can be monitored by sliding suitable size round workpieces that are between slides on unit.

**LBS 100** Max. Ø 200 mm.

Code: LBS-100

Code: LBS-350

| Order Code | А   | В   | С   | D   | L   | Kg.  |
|------------|-----|-----|-----|-----|-----|------|
| LBS-100    | 137 | 152 | 225 | 110 | 175 | 8.8  |
| LBS-350    | 160 | 180 | 260 | 125 | 235 | 15.1 |