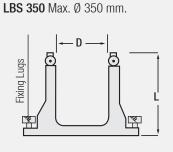

**LBS 100** Max. Ø 200 mm.

Code: LBS-100

Code: LBS-350

| Order Code | А   | В   | С   | D   | L   | Kg.  |
|------------|-----|-----|-----|-----|-----|------|
| LBS-100    | 137 | 152 | 225 | 110 | 175 | 8.8  |
| LBS-350    | 160 | 180 | 260 | 125 | 235 | 15.1 |