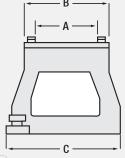

**LBS 100** Max. Ø 200 mm.

Code: LBS-100

Code: LBS-350

| Order Code | А   | В   | С   | D   | L   | Kg.  |
|------------|-----|-----|-----|-----|-----|------|
| LBS-100    | 137 | 152 | 225 | 110 | 175 | 8.8  |
| LBS-350    | 160 | 180 | 260 | 125 | 235 | 15.1 |