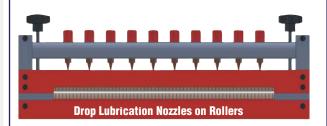

Easier and faster production is obtained by lubricating steel roll with drops while work piece / steel roll is switched between rollers in roller lubricating system. This system increases die-tool life and quality product which is not scrap is obtained.

Material thicknesses can be adjusted from 0.3 mm to 3.0 mm steel roll thickness.