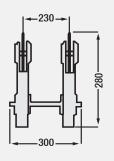

# Wheel Balancing Stand

Order Code: WBS-300

It helps to measure and develop grinding precision correctly. All surfaces of high precision balancing stand are 55 HRC, steel cast casing.

Rotary model round parts are placed on the disc. By turning workpieces, its balance and flatness are monitored.