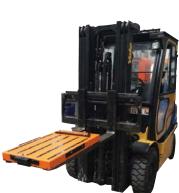

## **Die Changing Cart**

Code: 1024

- \* Dies up to "1 ton" weight, it reduces surface contact when it desired to be moved during changing to be placed on the press bolster plate or shelves. Thus, it provides the possibility of changing the dies easily and quickly without the need for much power.
- \* It can be mounted on pallet truck or forklifts and can be easily used.

### **Some Applications:**