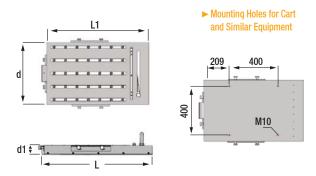

#### Advantages:

- \* Time-saving
- \* Flexible application-possibilities
- \* Gentle transport
- \* Exact positioning
- \* Safe positioning of the cart by parking brake

| Order Code  | d<br>mm | d1<br>mm | d2<br>mm | d3<br>mm | L<br>mm | L1<br>mm | H<br>Min Max. | Type  | Capacity |
|-------------|---------|----------|----------|----------|---------|----------|---------------|-------|----------|
| 1024-500670 | 500     | 71       | -        | -        | 1015    | 670      | -             | Table | 1 Ton    |
| 1024-500671 | 500     | -        | 818      | 1015     | -       | 670      | 480 - 1050    | Cart  | 1 Ton    |