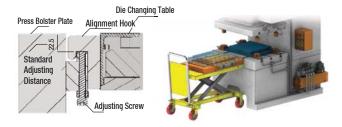

### Güvenal 🎹



# Die Changing Cart & Die Changing Table





## **Die Changing Cart**

Code: 1024

- \* Dies up to "1 ton" weight, it reduces surface contact when it desired to be moved during changing to be placed on the press bolster plate or shelves. Thus, it provides the possibility of changing the dies easily and quickly without the need for much power.
- \* It can be mounted on pallet truck or forklifts and can be easily used.



#### Advantages:

- \* Time-saving
- \* Flexible application-possibilities
- \* Gentle transport
- \* Exact positioning
- \* Safe positioning of the cart by parking brake

| Order Code  | d<br>mm | d1<br>mm | d2<br>mm | d3<br>mm | L<br>mm | L1<br>mm | H<br>Min Max. | Type  | Capacity |
|-------------|---------|----------|----------|----------|---------|----------|---------------|-------|----------|
| 1024-500670 | 500     | 71       | -        | -        | 1015    | 670      | -             | Table | 1 Ton    |
| 1024-500671 | 500     | -        | 818      | 1015     | -       | 670      | 480 - 1050    | Cart  | 1 Ton    |

### **Some Applications:**