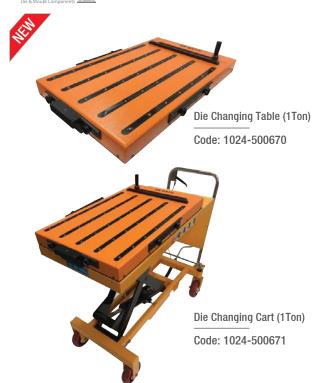

# Die Changing Cart & Die Changing Table

## **Die Changing Cart**

Code: 1024

- \* Dies up to "1 ton" weight, it reduces surface contact when it desired to be moved during changing to be placed on the press bolster plate or shelves. Thus, it provides the possibility of changing the dies easily and quickly without the need for much power.
- \* It can be mounted on pallet truck or forklifts and can be easily used.

#### Advantages:

- \* Time-saving
- \* Flexible application-possibilities
- \* Gentle transport
- \* Exact positioning
- \* Safe positioning of the cart by parking brake

| Order Code  | d<br>mm | d1<br>mm | d2<br>mm | d3<br>mm | L<br>mm | L1<br>mm | H<br>Min Max. | Type  | Capacity |
|-------------|---------|----------|----------|----------|---------|----------|---------------|-------|----------|
| 1024-500670 | 500     | 71       | -        | -        | 1015    | 670      | -             | Table | 1 Ton    |
| 1024-500671 | 500     | -        | 818      | 1015     | -       | 670      | 480 - 1050    | Cart  | 1 Ton    |