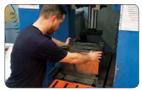

## **Die Changing Cart**

Code: 1024

- \* Dies up to "1 ton" weight, it reduces surface contact when it desired to be moved during changing to be placed on the press bolster plate or shelves. Thus, it provides the possibility of changing the dies easily and quickly without the need for much power.
- \* It can be mounted on pallet truck or forklifts and can be easily used.

### **Some Applications:**