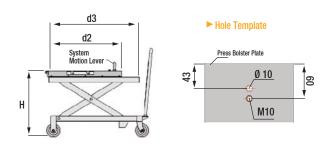

#### Advantages:

- \* Time-saving
- \* Flexible application-possibilities
- \* Gentle transport
- \* Exact positioning
- \* Safe positioning of the cart by parking brake

| Order Code  | d<br>mm | d1<br>mm | d2<br>mm | d3<br>mm | L<br>mm | L1<br>mm | H<br>Min Max. | Type  | Capacity |
|-------------|---------|----------|----------|----------|---------|----------|---------------|-------|----------|
| 1024-500670 | 500     | 71       | -        | -        | 1015    | 670      | -             | Table | 1 Ton    |
| 1024-500671 | 500     | -        | 818      | 1015     | -       | 670      | 480 - 1050    | Cart  | 1 Ton    |