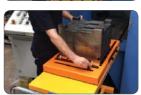

## **Die Changing Cart**

Code: 1024

- \* Dies up to "1 ton" weight, it reduces surface contact when it desired to be moved during changing to be placed on the press bolster plate or shelves. Thus, it provides the possibility of changing the dies easily and quickly without the need for much power.
- \* It can be mounted on pallet truck or forklifts and can be easily used.

### **Some Applications:**