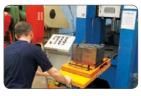

## **Die Changing Cart**

Code: 1024

- \* Dies up to "1 ton" weight, it reduces surface contact when it desired to be moved during changing to be placed on the press bolster plate or shelves. Thus, it provides the possibility of changing the dies easily and quickly without the need for much power.
- \* It can be mounted on pallet truck or forklifts and can be easily used.

### **Some Applications:**