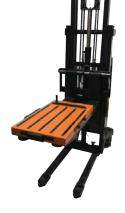

## **Die Changing Cart**

Code: 1024

- \* Dies up to "1 ton" weight, it reduces surface contact when it desired to be moved during changing to be placed on the press bolster plate or shelves. Thus, it provides the possibility of changing the dies easily and quickly without the need for much power.
- \* It can be mounted on pallet truck or forklifts and can be easily used.

#### Advantages:

- \* Time-saving
- \* Flexible application-possibilities
- \* Gentle transport
- \* Exact positioning
- \* Safe positioning of the cart by parking brake

| Order Code  | d<br>mm | d1<br>mm | d2<br>mm | d3<br>mm | L<br>mm | L1<br>mm | H<br>Min Max. | Type  | Capacity |
|-------------|---------|----------|----------|----------|---------|----------|---------------|-------|----------|
| 1024-500670 | 500     | 71       | -        | -        | 1015    | 670      | -             | Table | 1 Ton    |
| 1024-500671 | 500     | -        | 818      | 1015     | -       | 670      | 480 - 1050    | Cart  | 1 Ton    |