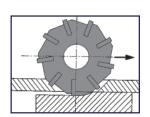

## **Pin Cutting & Face Grinding Machine**

Ø 1 - 24 mm cylindrical part, for length adjusting

| Length Tolerance: | 1mm - 24mmØ x 325mm           |
|-------------------|-------------------------------|
| Shortness Tol.:   | 1mm - 24mmØ x 60 mm           |
| Cutting Disc:     | 115 - 185mm x 1,0 x 22mm      |
| Grinding Wheel:   | 100mm x 50mm x 20mm (60 grif) |
| Motor:            | 380V 50Hz 0.75Kw 1500 Rpm     |
| Cycle:            | 3650 Rpm                      |
| Angularity:       | Ø1 - 24mm x 90/±0,02          |
| Machine Weight:   | 80Kg                          |
| Dimensions:       | 500mm x 425mm x 355mm         |

Plexiglass Cover Safety

Thrust System

Wheel and Measurement Adjustment System

It guarantees precision degree but also it provides significant saving on time with best usage options in longitude cuttings. We recommend you to avoid unqualified and imitation products without "CE Certificate" in the market.