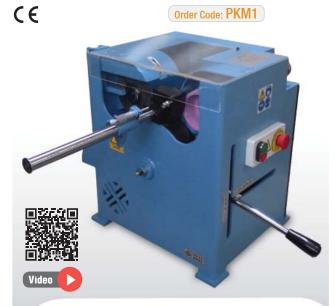

## **Pin Cutting & Face Grinding Machine**

Ø 1 - 24 mm cylindrical part, for length adjusting

| Length Tolerance: | 1mm - 24mmØ x 325mm           |
|-------------------|-------------------------------|
| Shortness Tol.:   | 1mm - 24mmØ x 60 mm           |
| Cutting Disc:     | 115 - 185mm x 1,0 x 22mm      |
| Grinding Wheel:   | 100mm x 50mm x 20mm (60 grif) |
| Motor:            | 380V 50Hz 0.75Kw 1500 Rpm     |
| Cycle:            | 3650 Rpm                      |
| Angularity:       | Ø1 - 24mm x 90/±0,02          |
| Machine Weight:   | 80Kg                          |
| Dimensions:       | 500mm x 425mm x 355mm         |

Plexiglass Cover Safety

Thrust System

Wheel and Measurement Adjustment System

It guarantees precision degree but also it provides significant saving on time with best usage options in longitude cuttings. We recommend you to avoid unqualified and imitation products without "CE Certificate" in the market.