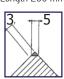

## **Adjustable Radius Selection**

Slide Bearing Length 100 mm

| Order Code | Machine<br>Dim. | Motor<br>Voltage | Speed<br>R.P.M | Corner<br>Radius | Chamfer<br>Capacity | Weight    |
|------------|-----------------|------------------|----------------|------------------|---------------------|-----------|
| VCF600     | 380 x 130<br>mm | 220 V<br>0.62 KW | 12000          | 45°              | 0 - 3<br>mm         | 3.7<br>Kg |

## **Handheld Chamfering Machine**

For heavier and wider work pieces. The product is used in chamfering operation of die / mould plates and in machine production.

Slide Bearing Length 200 mm

| Order Code | Machine<br>Dim. | Motor<br>Voltage | Speed<br>R.P.M | Corner<br>Radius | Chamfer<br>Capacity | Weight   |
|------------|-----------------|------------------|----------------|------------------|---------------------|----------|
| VCF700     | 360 x 200<br>mm | 220 V<br>0.37 KW | 3500           | 15°- 45°         | 0 - 7<br>mm         | 14<br>Kg |