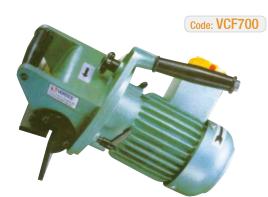

## **Handheld Chamfering Machine**

For heavier and wider work pieces. The product is used in chamfering operation of die / mould plates and in machine production.

Slide Bearing Length 200 mm

| Order Code | Machine<br>Dim. | Motor<br>Voltage | Speed<br>R.P.M | Corner<br>Radius | Chamfer<br>Capacity | Weight   |
|------------|-----------------|------------------|----------------|------------------|---------------------|----------|
| VCF700     | 360 x 200<br>mm | 220 V<br>0.37 KW | 3500           | 15°- 45°         | 0 - 7<br>mm         | 14<br>Kg |