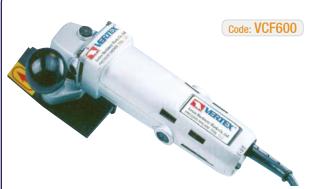

## **Handheld Chamfering Machine**

Hand type, mobile, light and usable. The product is used in chamfering operation of die / mould plates and in machine production.

## **Adjustable Radius Selection**

Slide Bearing Length 100 mm

| Order Code | Machine<br>Dim. | Motor<br>Voltage | Speed<br>R.P.M | Corner<br>Radius | Chamfer<br>Capacity | Weight    |
|------------|-----------------|------------------|----------------|------------------|---------------------|-----------|
| VCF600     | 380 x 130<br>mm | 220 V<br>0.62 KW | 12000          | 45°              | 0 - 3<br>mm         | 3.7<br>Kg |