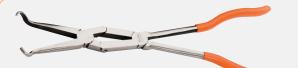

## Extra Long Needle Nose Pliers

Long & Curve Nose Order Code: RUK1345

It is used to remove smaller parts from the mould with the help of curve nose. In deep zones of long and thin jaw mould or product holding operation in hot stamped moulds. Also during repair / maintenance, in places that can be difficult to reach.

Length: 300 mm Body: Vanadium Steel Handle: PVC - Isolated