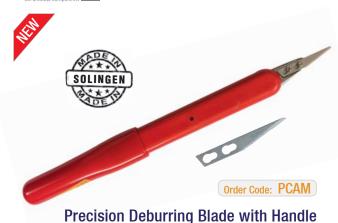

### **Precision Deburring Blade**

### Güvenal 🔤

**Handle:** Zinc compression moulding robust body; handle with non-slip plastic structure and mounting holes with two screws for blade. Non-slip plastic protection cover and one piece of blade.

TiN coated cutting end; it reduces the time which spent for deburring in objects with its sharp blade for low cutting end wearing and long life. It provides easy and precise deburring for curved contours and thin protrusions.

\* It is designed only for deburring.

Order Code: PCBU