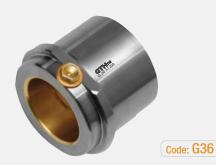

## **Mounting Details:**

Code: G36 | Code: G35

| Ø<br>d1 | d6    | Ø<br>d1 | d6    |
|---------|-------|---------|-------|
| 20      | 52.4  | 20      | 52.4  |
| 25      | 60.8  | 25      | 60.8  |
| 30      | 69.0  | 30      | 69.0  |
| 40      | 79.0  | 40      | 79.0  |
| 50      | 93.2  | 50      | 93.2  |
| 63      | 108.4 | 63      | 108.4 |
| 80      | 131.5 | 80      | 131.5 |