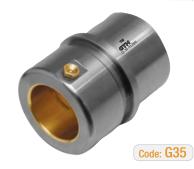

## **Mounting Details:**

Code: G36 | Code: G35

| Ø<br>d1 | d6    | Ø<br>d1 | d6    |
|---------|-------|---------|-------|
| 20      | 52.4  | 20      | 52.4  |
| 25      | 60.8  | 25      | 60.8  |
| 30      | 69.0  | 30      | 69.0  |
| 40      | 79.0  | 40      | 79.0  |
| 50      | 93.2  | 50      | 93.2  |
| 63      | 108.4 | 63      | 108.4 |
| 80      | 131.5 | 80      | 131.5 |