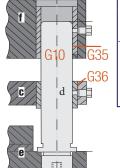

## **Mounting Details:**

Code: G36 | Code: G35

| Ø<br>d1 | d6    | Ø<br>d1 | d6    |
|---------|-------|---------|-------|
| 20      | 52.4  | 20      | 52.4  |
| 25      | 60.8  | 25      | 60.8  |
| 30      | 69.0  | 30      | 69.0  |
| 40      | 79.0  | 40      | 79.0  |
| 50      | 93.2  | 50      | 93.2  |
| 63      | 108.4 | 63      | 108.4 |
| 80      | 131.5 | 80      | 131.5 |