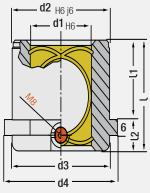

|              | d1              | mm | d2  | d3  | d4  | mm | mm |
|--------------|-----------------|----|-----|-----|-----|----|----|
| Ī            | 19<br><b>20</b> | 35 | 32  | 32  | 40  | 23 | 12 |
| <u> </u><br> | 24<br><b>25</b> | 35 | 40  | 40  | 48  | 23 | 12 |
| <u>†</u>     | 32<br><b>30</b> | 42 | 48  | 48  | 56  | 30 | 12 |
|              | 38<br><b>40</b> | 52 | 58  | 58  | 66  | 37 | 15 |
|              | 48<br><b>50</b> | 65 | 70  | 70  | 80  | 47 | 18 |
|              | 60<br><b>63</b> | 80 | 85  | 85  | 95  | 60 | 20 |
|              | 80              | 80 | 105 | 105 | 118 | 60 | 20 |