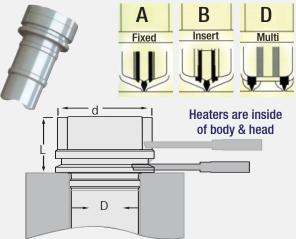

## Hot Runner Main / Single Nozzle with Head Heater

The heat controller of the Hot Runner Nozzle is supplied with 2 pieces of Thermocouples. Hot Runner Nozzles with Head Heater are produced for the SMA, SMB & SMM Series Nozzles. This type should be use with following plastic raw materials; PC, PA, PBT, PET, PVC and PBBT.

| Order Code | D  | ι  | d  | Wattage |
|------------|----|----|----|---------|
| ASMR25     | 25 | 25 | 31 | 150     |
| ASMR32     | 32 | 25 | 38 | 175     |
| ASMR40     | 40 | 30 | 48 | 200     |
| ASMMR16    | 28 | 30 | 39 | 175     |
| ASMMR22    | 35 | 30 | 46 | 200     |
| ASMMR28    | 41 | 30 | 52 | 225     |
| ASMMR34    | 47 | 30 | 58 | 225     |