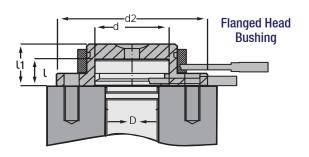

## Flanged & Flat Head Bushings for Hot Runner Nozzles

Standard Hot Runner Nozzles with Head Bushings are produced / designed for using the Nozzles as Main / Single Nozzles in the operation of molding raw plastic materials with high melting temperature to protect it against colding. Head Bushings are produced for the SMA & SMB Series Nozzles.

| Order Code | d1          | d2   | เป   | Wattage  |
|------------|-------------|------|------|----------|
| SS22Z00    | Ø 39        | Ø 65 | 19.8 | -        |
| SS22Z01    | Ø 39        |      |      | 150 Watt |
| SS25Z00    | <i>α</i> 20 | Ø 65 | 19.8 | -        |
| SS25Z01    | Ø 39        |      |      | 175 Watt |
| SS32Z00    | 0.1/        | Ø 72 | 19.8 | -        |
| SS32Z01    | Ø 46        |      |      | 225 Watt |
| SS40Z00    | Ø.F.(       | Ø 72 | 26.8 | -        |
| SS40Z01    | Ø 56        |      |      | 290 Watt |
|            |             |      |      |          |