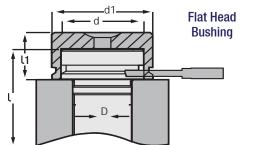

## Flanged & Flat Head Bushings for Hot Runner Nozzles

Standard Hot Runner Nozzles with Head Bushings are produced / designed for using the Nozzles as Main / Single Nozzles in the operation of molding raw plastic materials with high melting temperature to protect it against colding. Head Bushings are produced for the SMA & SMB Series Nozzles.

| Order Code | Туре    | D    | ι    | d    |
|------------|---------|------|------|------|
| SS22Z00    | Flat    | Ø 22 | 13mm | Ø 29 |
| SS22Z01    | Flanged | V ZZ |      |      |
| SS25Z00    | Flat    | Ø 25 | 13mm | Ø 32 |
| SS25Z01    | Flanged | Ø 25 |      |      |
| SS32Z00    | Flat    | Ø 32 | 13mm | Ø 39 |
| SS32Z01    | Flanged | Ø 32 |      |      |
| SS40Z00    | Flat    | Ø 40 | 20mm | Ø 49 |
| SS40Z01    | Flanged | Ø 40 |      |      |
|            |         |      |      |      |