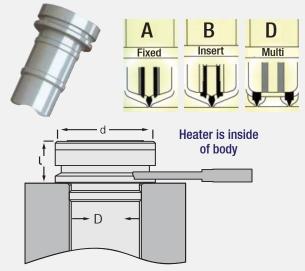

## Hot Runner Main / Single Nozzle with Head Heater

The heat controller of the Hot Runner Nozzle is supplied with 2 pieces of Thermocouples. Hot Runner Nozzles with Head Heater are produced for the SMA, SMB & SMM Series Nozzles. This type should be use with following plastic raw materials; PC, PA, PBT, PET, PVC and PBBT.

| Order Code | D  | ι  | d  | Wattage |
|------------|----|----|----|---------|
| ASMR25     | 25 | 25 | 31 | 150     |
| ASMR32     | 32 | 25 | 38 | 175     |
| ASMR40     | 40 | 30 | 48 | 200     |
| ASMMR16    | 28 | 30 | 39 | 175     |
| ASMMR22    | 35 | 30 | 46 | 200     |
| ASMMR28    | 41 | 30 | 52 | 225     |
| ASMMR34    | 47 | 30 | 58 | 225     |