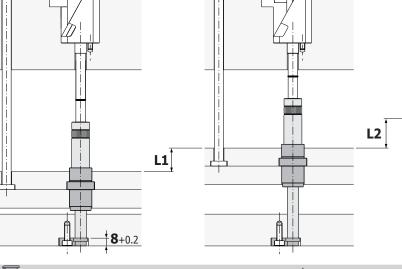

Enables two stage ejection with only one ejector plate. All movements are 90° to the parting line.

Material: 1.7243 Hardness: 58±2 HRC Max. working temperature: 150°

**Threaded Limiter Adapter** Allows the use of the LR for internal threads. It is a dual different threaded adapter providing positioning of LR. In Addition: Fine tread part of AL also can be used as joint adapter for PW - Sprung Cores & PS - Standard Material: 1.5065 8 ± 0.05 80 × M0.7 16 -0.2 ÎВ Œ 6 Adaptable to LR.081620 Code: AL Order В AL.0800M4 M4 x 10 AL.0800M5 M5 x 10 AL.0800M6 M6 x 10 AL.0800M8 M8 x 10 DL Cumsa Dog Lifter L1+L2 **L1** 