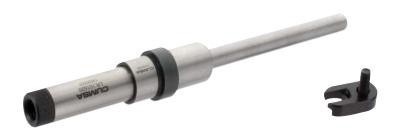

## **Threaded Limiter**

Code: LR

Threaded Limiter **(LR)** is mounted and fixed to mould rear mounting / bearing plate (H5 A). Movable bush part of the unit is inserted into the ejector plates. Limits the stroke of a threaded lifter with respect to the ejector stroke.

Enables two stage ejection with only one ejector plate. All movements are 90° to the parting line.

Material: 1.7243 Hardness: 58±2 HRC Max. working temperature: 150°

**Threaded Limiter Adapter** Allows the use of the LR for internal threads. It is a dual different threaded adapter providing positioning of LR. In Addition: Fine tread part of AL also can be used as joint adapter for PW - Sprung Cores & PS - Standard Material: 1.5065 8 ± 0.05 80 × M0.7 16 -0.2 ÎВ Œ 6 Adaptable to LR.081620 Code: AL Order В AL.0800M4 M4 x 10 AL.0800M5 M5 x 10 AL.0800M6 M6 x 10 AL.0800M8 M8 x 10 DL Cumsa Dog Lifter L1+L2 **L1** 