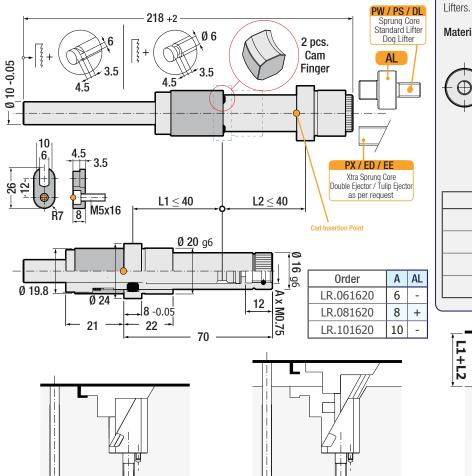

## **Threaded Limiter**

Code: LR

Threaded Limiter **(LR)** is mounted and fixed to mould rear mounting / bearing plate (H5 A). Movable bush part of the unit is inserted into the ejector plates. Limits the stroke of a threaded lifter with respect to the ejector stroke.

Enables two stage ejection with only one ejector plate. All movements are 90° to the parting line.

Material: 1.7243 Hardness: 58±2 HRC Max. working temperature: 150°

**Threaded Limiter Adapter** Allows the use of the LR for internal threads. It is a dual different threaded adapter providing positioning of LR. In Addition: Fine tread part of AL also can be used as joint adapter for PW - Sprung Cores & PS - Standard Material: 1.5065 8 ± 0.05 80 × M0.7 16 -0.2 ÎВ Œ 6 Adaptable to LR.081620 Code: AL Order В AL.0800M4 M4 x 10 AL.0800M5 M5 x 10 AL.0800M6 M6 x 10 AL.0800M8 M8 x 10 DL Cumsa Dog Lifter L1+L2 **L1** 