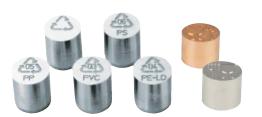

## Code: GDM

(Plastic raw material data, definition & recycling stamps)

**Text and Definition Characters:** It is for precise sign / mark and definition of plastic raw material that is inlaid in 0.2 depth (conical graduated) processing on moulds in production according to diameters. In Addition, it facilitates to recognize raw material that is about to break.

**Stamp:** It is compatible with DIN 6120 single symbol, ISO 1043-1 normal sign / mark and international codes.