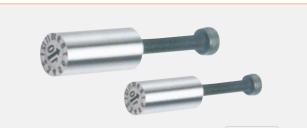

## **Date Stamp - Screwed**

Code: VKT

The Date Stamps which are mostly preferred for medium and small dimensional moulds.

Easy to mount and can be mounted on tools such as Ejector Pins. Rotary inner hub of Date Stamps can be adjusted as limitless (worm gear). Mounting is completed by pressing on inner hub arrow and pulling with screw from lower part. We offer wide range of options with our affordable prices.