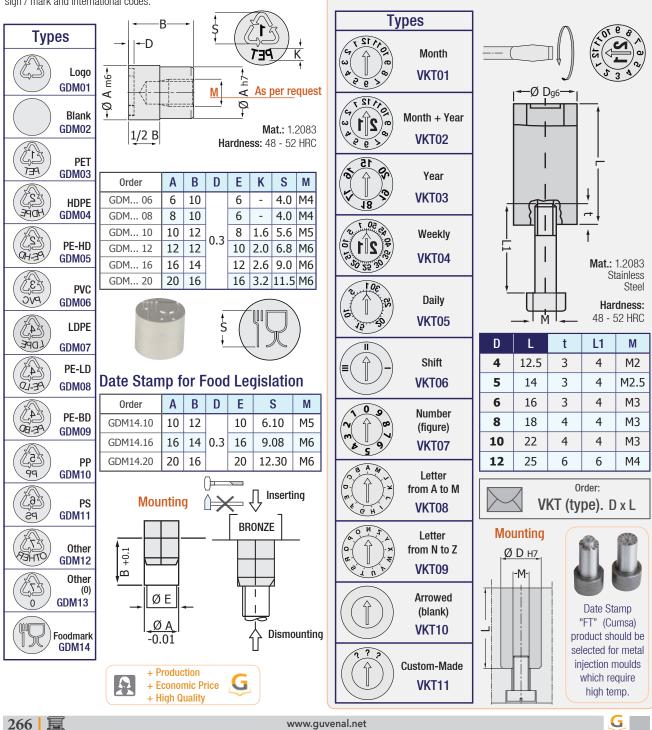

## Code: GDM

(Plastic raw material data, definition & recycling stamps)

**Text and Definition Characters:** It is for precise sign / mark and definition of plastic raw material that is inlaid in 0.2 depth (conical graduated) processing on moulds in production according to diameters. In Addition, it facilitates to recognize raw material that is about to break.

**Stamp:** It is compatible with DIN 6120 single symbol, ISO 1043-1 normal sign / mark and international codes.

## **Date Stamp - Screwed**

Code: VKT

The Date Stamps which are mostly preferred for medium and small dimensional moulds.

Easy to mount and can be mounted on tools such as Ejector Pins. Rotary inner hub of Date Stamps can be adjusted as limitless (worm gear). Mounting is completed by pressing on inner hub arrow and pulling with screw from lower part. We offer wide range of options with our affordable prices.