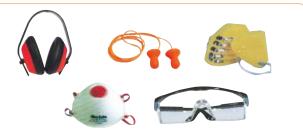

## Work Safety Products for Mould Polishing Operation

| Order Code | Product              |
|------------|----------------------|
| КВК        | Ear Protection       |
| KLK        | Earplug              |
| STM        | Dust Mask            |
| VTM        | Dust Mask with Valve |
| KG01       | Safety Goggles       |