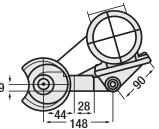

- 15 / 20% material removal.
- Internal grinding up to 150 mm (up to 600 mm with additional apparatus).
- Surface / flat grinding operation with Cup Grinding Wheel.

The installation is made by placing a flange on the part of the lathe where the tool holder is located. As all lathes have different axis, the lathe axis is referenced. You can request assistance from our company for installation and training.

| Specification  | Order Code: ST175       |
|----------------|-------------------------|
| Motor Power    | 0.5 HP / 380 V ~ 50 Hz  |
| Rpm            | 2800                    |
| Grinding Wheel | 175 x 20 x 20 (25 / 32) |
| Suitable Lathe | 1000 and 1500 mm        |

| Specification  | Order Code: ST201       |
|----------------|-------------------------|
| Motor Power    | 1 HP / 380 V ~ 50 Hz    |
| Rpm            | 2800                    |
| Grinding Wheel | 200 x 20 x 20 (25 / 32) |
| Suitable Lathe | 2000 mm                 |

| Specification  | Order Code: ST202       |
|----------------|-------------------------|
| Motor Power    | 2 HP / 380 V ~ 50 Hz    |
| Rpm            | 3000                    |
| Grinding Wheel | 200 x 20 x 20 (25 / 32) |
| Suitable Lathe | 2000 mm and over        |