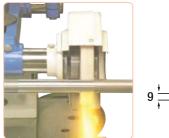

- 15 / 20% material removal.
- Internal grinding up to 150 mm (up to 600 mm with additional apparatus).
- Surface / flat grinding operation with Cup Grinding Wheel.

The installation is made by placing a flange on the part of the lathe where the tool holder is located. As all lathes have different axis, the lathe axis is referenced. You can request assistance from our company for installation and training.