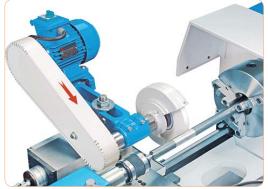

## **Tool Post Grinders** On Lathe / for Internal & External Grinding

## Code: ST..

It is an excellent machine for internal / hole grinding with easy to mount to the lathe. During the internal works, it maintains many diffucult operation, in addition to external grinding operation together.

- 15 / 20% material removal.
- Internal grinding up to 150 mm (up to 600 mm with additional apparatus).
- Surface / flat grinding operation with Cup Grinding Wheel.

The installation is made by placing a flange on the part of the lathe where the tool holder is located. As all lathes have different axis, the lathe axis is referenced. You can request assistance from our company for installation and training.