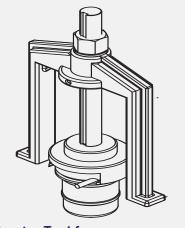

# Extractor Tool for Hot Runner Nozzle

Code: MCA

In extractor process of Hot Runner Nozzles from mould plate, it is used in extractor / dismantle processes not to damage Hot Runner Nozzles.

D: 18 - 22 - 25 - 32 - 40 mm