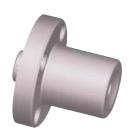

#### **Manifold Inlet**

Code: SA

Inlet is the first element that provides the start of distribution of melt raw material into Manifold.

Order: SA0100V02