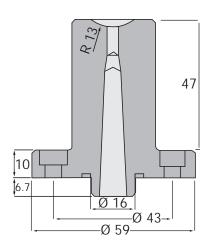

# Extractor Tool for Hot Runner Nozzle

Code: MCA

In extractor process of Hot Runner Nozzles from mould plate, it is used in extractor / dismantle processes not to damage Hot Runner Nozzles.

D: 18 - 22 - 25 - 32 - 40 mm