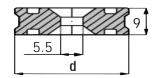

# **Stopping Disc**

Code: SD03

| Order Code    | d     |
|---------------|-------|
| SD03.00V02.28 | 28 mm |
| SD03.00V02.34 | 34 mm |