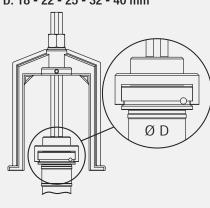

# Extractor Tool for Hot Runner Nozzle

Code: MCA

In extractor process of Hot Runner Nozzles from mould plate, it is used in extractor / dismantle processes not to damage Hot Runner Nozzles.

D: 18 - 22 - 25 - 32 - 40 mm