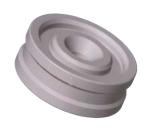

Order: MCA

**Hub Disc** 

Code: SD02

| Order Code    | Н     |
|---------------|-------|
| SD02.00V01.13 | 13 mm |
| SD02.00V01.20 | 20 mm |

For necessary information; please refer to **page-325**.

| Heaters (wattage) |  |  |
|-------------------|--|--|
| 200               |  |  |
| 225               |  |  |
| 250               |  |  |
| 290               |  |  |
| 350               |  |  |
| 400               |  |  |
| 470               |  |  |
| 620               |  |  |