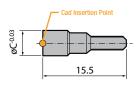

# **Xtra Insert for Date Stamp**

Due to fact that the insert is adjustable / removable from the front of the mold, there is no need to remove the tool from the machine or disassemble the mould.

Material: INOX 1.4034 Hardness: 51 ± 3 HRC