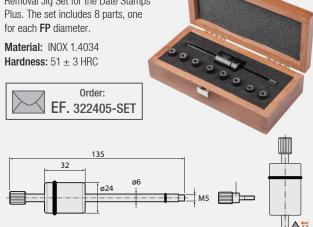

# Removal Jig Set Code: EF

Removal Jig Set for the Date Stamps

Material: INOX 1.4034 Hardness:  $51 \pm 3$  HRC

Max. working temp.: 150°

| ω 12 17 12 1 ω ω ω | N  | L  | D   | С    | Α   |
|--------------------|----|----|-----|------|-----|
| ( P ) ( P          | 4  | 12 | 5.5 | 2.2  | 4.0 |
| 12 Months 12 l     | 4  | 12 | 5.5 | 3.0  | 5.0 |
| +                  | 5  | 20 | 8.0 | 3.2  | 6.0 |
| \$ 00 kg           | 5  | 20 | 8.0 | 4.7  | 8.0 |
| 63 D4 B5           | 6  | 20 | 8.0 | 5.7  | 10  |
| N'Year B           | 8  | 20 | 8.0 | 6.7  | 12  |
| Order:             | 10 | 20 | 8.0 | 8.7  | 16  |
| FP. (option        | 10 | 20 | 8.0 | 10.7 | 20  |