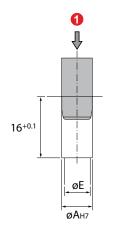

## **Date Stamp Plus**

Code: FP...

Possibility for cooling circuits below the date stamp as they are removed from the front (with the EF). Inner insert is always at the same level as the body of the date stamp. Exact outer number positioning. Ideal clamping area.

Material: INOX 1.4034 Hardness:  $51 \pm 3$  HRC

Max. working temp.: 150°

| ω 12 17 12 1 ω ω ω | N  | L  | D   | С    | Α   |
|--------------------|----|----|-----|------|-----|
| ( P ) ( P          | 4  | 12 | 5.5 | 2.2  | 4.0 |
| 12 Months 12 l     | 4  | 12 | 5.5 | 3.0  | 5.0 |
| +                  | 5  | 20 | 8.0 | 3.2  | 6.0 |
| \$ 00 kg           | 5  | 20 | 8.0 | 4.7  | 8.0 |
| 63 D4 B5           | 6  | 20 | 8.0 | 5.7  | 10  |
| N'Year B           | 8  | 20 | 8.0 | 6.7  | 12  |
| Order:             | 10 | 20 | 8.0 | 8.7  | 16  |
| FP. (option        | 10 | 20 | 8.0 | 10.7 | 20  |

### Options:

FP. (options) x A