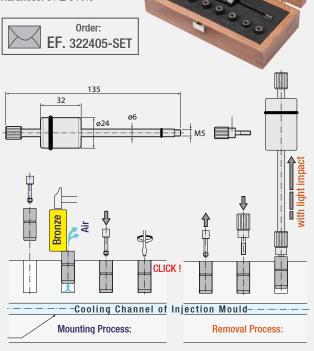

# Removal Jig Set Code: EF

Removal Jig Set for the Date Stamps

## **Date Stamp Plus**

Code: FP...

Possibility for cooling circuits below the date stamp as they are removed from the front (with the EF). Inner insert is always at the same level as the body of the date stamp. Exact outer number positioning. Ideal clamping area.