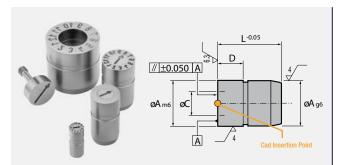

## **Date Stamp Plus**

Code: FP...

Possibility for cooling circuits below the date stamp as they are removed from the front (with the EF). Inner insert is always at the same level as the body of the date stamp. Exact outer number positioning. Ideal clamping area.

Material: INOX 1.4034 Hardness:  $51 \pm 3$  HRC

Max. working temp.: 150°

| ω 12 17 12 1 ω ω ω | N  | L  | D   | С    | Α   |
|--------------------|----|----|-----|------|-----|
| ( P ) ( P          | 4  | 12 | 5.5 | 2.2  | 4.0 |
| 12 Months 12 l     | 4  | 12 | 5.5 | 3.0  | 5.0 |
| +                  | 5  | 20 | 8.0 | 3.2  | 6.0 |
| \$ 00 kg           | 5  | 20 | 8.0 | 4.7  | 8.0 |
| 63 D4 B5           | 6  | 20 | 8.0 | 5.7  | 10  |
| N'Year B           | 8  | 20 | 8.0 | 6.7  | 12  |
| Order:             | 10 | 20 | 8.0 | 8.7  | 16  |
| FP. (option        | 10 | 20 | 8.0 | 10.7 | 20  |

### Options:

FP. (options) x A