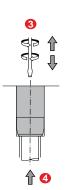

m 3$  HRC

Ε

4

6

8

10

Max. working temp.: 100°

C

3.2

4.7

5.7

6.7

### Options:











Code: IX..

| $\searrow$ |
|------------|
|            |

6.0

8.0

10

12

Order: FX. (options) x A

# Removal Jig Set Code: EF

Removal Jig Set for the Date Stamps





# **Xtra Insert for Date Stamp**

Due to fact that the insert is adjustable / removable from the front of the mold, there is no need to remove the tool from the machine or disassemble the mould.

Material: INOX 1.4034 Hardness: 51 ± 3 HRC





| С   | Order   |            |  |  |  |
|-----|---------|------------|--|--|--|
|     | Year    | Arrow Only |  |  |  |
| 3.2 | IX.3215 | IX.3215SF  |  |  |  |
| 4.7 | IX.4715 | IX.4715SF  |  |  |  |
| 5.7 | IX.5715 | IX.5715SF  |  |  |  |
| 6.7 | IX.6715 | IX.6715SF  |  |  |  |