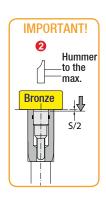

\pm 3$  HRC

Ε

4

6

8

10

Max. working temp.: 100°

C

3.2

4.7

5.7

6.7

### Options:











Code: IX..

| $\searrow$ |
|------------|
|            |

6.0

8.0

10

12

Order: FX. (options) x A

# Removal Jig Set Code: EF

Removal Jig Set for the Date Stamps





# **Xtra Insert for Date Stamp**

Due to fact that the insert is adjustable / removable from the front of the mold, there is no need to remove the tool from the machine or disassemble the mould.

Material: INOX 1.4034 Hardness: 51 ± 3 HRC





| С   | Order   |            |  |  |  |
|-----|---------|------------|--|--|--|
|     | Year    | Arrow Only |  |  |  |
| 3.2 | IX.3215 | IX.3215SF  |  |  |  |
| 4.7 | IX.4715 | IX.4715SF  |  |  |  |
| 5.7 | IX.5715 | IX.5715SF  |  |  |  |
| 6.7 | IX.6715 | IX.6715SF  |  |  |  |