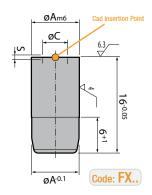

# **Xtra Date Stamp**

This is a permanent date stamp where only the central year insert is changed. The month is changed by using a screwdriver. Completely stainless. Only a H7 pocket required for assembly.

N

5

5

6

8

S 0.25

0.25

0.35

0.35

Material: INOX 1.4034 Hardness:  $51 \pm 3$  HRC

Ε

4

6

8

10

Max. working temp.: 100°

C

3.2

4.7

5.7

6.7

### Options:

Code: IX..

| $\searrow$ |
|------------|
|            |

6.0

8.0

10

12

Order: FX. (options) x A