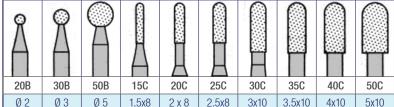

#### Contains one each of below:

PEF.10A, 15A, 20A, 25A, 30A, 35A, 40A, 50A, 20B, 30B, 50B, 15C, 20C, 25C, 30C, 35C, 40C, 50C, 20P, 30P, 15R, 20R, 30R, 30S, 20F, 30F, 50F, 20T, 30T and 30V.

#### Contains one each of below:

PEF.10A, 15A, 20A, 25A, 30A, 35A, 15C, 20C, 25C, 30C, 20P, 30P, 15R, 20R, 30R, 20B, 30B, 20F. 30F and 20T.