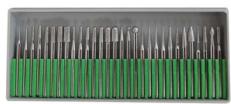

## Diamond CBN Set - 30 pcs.

Order Code: BMS-30

#### Contains one each of below:

PEF.10A, 15A, 20A, 25A, 30A, 35A, 40A, 50A, 20B, 30B, 50B, 15C, 20C, 25C, 30C, 35C, 40C, 50C, 20P, 30P, 15R, 20R, 30R, 30S, 20F, 30F, 50F, 20T, 30T and 30V.