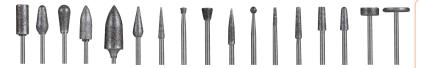

# **CBN Grinding Points**

Code: PEF

These grinding points produced with electroplated method. They are designed for shaping and finishing hard materials including Tungsten Carbide and Ceramics. It is used at mould processing, mostly polishing runners or lapping other channels / holes areas making burrs and finishing. Shank: Ø3 mm • Full Length of Products: 45 mm

Order: PEF. Type

Order Example: -PEF. 50B

| Shank:<br>3 mm<br>Full<br>Length:<br>45 mm | D L | 100000000 | 3888888 | ###################################### |      |        |      |      |      |
|--------------------------------------------|-----|-----------|---------|----------------------------------------|------|--------|------|------|------|
| Type:                                      | 10A | 15A       | 20A     | 25A                                    | 30A  | 35A    | 40A  | 50A  | 30V  |
| DxL                                        | 1x8 | 1.5x8     | 2x8     | 2.5x8                                  | 3x10 | 3.5x10 | 4x10 | 5x10 | 3x10 |
|                                            |     | -         |         |                                        |      |        |      | 1000 | 500  |