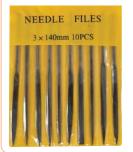

## Needle File Set - 10 pcs. **Economic**

Order Code: SE10

Type of cut: Medium \* 3 x 140 mm