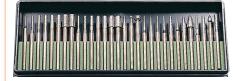

# Diamond CBN Set - 20 pcs.

Order Code: BMS-20

#### Contains one each of below:

PEF.10A, 15A, 20A, 25A, 30A, 35A, 15C, 20C, 25C, 30C, 20P, 30P, 15R, 20R, 30R, 20B, 30B, 20F. 30F and 20T.