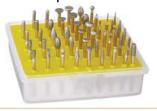

| 50F  | 20P  | 30P  | 15R    | 20R  | 30R  | 20T       | 30T             |
| 2x10 | 3x10 | 5x10 | 2x12 | 3x15 | 1.5x10 | 2x12 | 3x14 | 2x10      | 3x10            |





## Diamond CBN Set - 30 pcs.

Order Code: BMS-30



#### Contains one each of below:

PEF.10A, 15A, 20A, 25A, 30A, 35A, 40A, 50A, 20B, 30B, 50B, 15C, 20C, 25C, 30C, 35C, 40C, 50C, 20P, 30P, 15R, 20R, 30R, 30S, 20F, 30F, 50F, 20T, 30T and 30V.

# Diamond CBN Set - 20 pcs.

Order Code: BMS-20

#### Contains one each of below:

PEF.10A, 15A, 20A, 25A, 30A, 35A, 15C, 20C, 25C, 30C, 20P, 30P, 15R, 20R, 30R, 20B, 30B, 20F. 30F and 20T.

# **Diamond CBN Set - Economic**

Order Code: T20 20 pcs.

Order Code: T30

30 pcs.



\* Contents are the same as the BMS Set.

### Diamond CBN Set 50 pcs. - Economic

**Order Code:** C280300



### Needle File Set -12 pcs.

Order Code: BSE12

Contains one file each of: Hand, flat, triangular, square, half round, crossing, round, knife, barrette, slitting, round-edge joint and marking. Type of cut: Fine, medium & coarse. \* 3 x 160 mm



### Needle File Set - 6 pcs.

Order Code: BSE06 Bahco

Contains one file each of: Hand, flat, half round. round, triangular

and square. Type of cut: Medium \* 3 x 160 mm



# Needle File Set - 6 pcs.

Order Code: 1720

Contains one file each of: Hand, flat, half round, round, triangular and square. Type of cut:

Medium \* 3 x 160 mm



## Needle File Set - 10 pcs. **Economic**

Order Code: SE10

Type of cut: Medium \* 3 x 140 mm