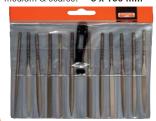

### Needle File Set -12 pcs.

Order Code: BSE12

Contains one file each of: Hand, flat, triangular, square, half round, crossing, round, knife, barrette, slitting, round-edge joint and marking. Type of cut: Fine, medium & coarse. \* 3 x 160 mm