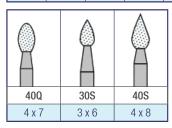

#### Contains one each of below:

PEF.10A, 15A, 20A, 25A, 30A, 35A, 40A, 50A, 20B, 30B, 50B, 15C, 20C, 25C, 30C, 35C, 40C, 50C, 20P, 30P, 15R, 20R, 30R, 30S, 20F, 30F, 50F, 20T, 30T and 30V.

#### Contains one each of below:

PEF.10A, 15A, 20A, 25A, 30A, 35A, 15C, 20C, 25C, 30C, 20P, 30P, 15R, 20R, 30R, 20B, 30B, 20F. 30F and 20T.