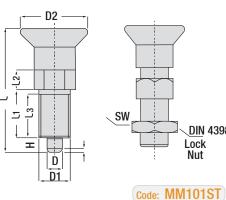

**Indexing Plunger Fixed Support Pin** 

MM101ST12

| Order Code | D<br>-0.02 / -0.04 | D1        | D2 | L    | L1 | L2 | L3 | Н  | SW |
|------------|--------------------|-----------|----|------|----|----|----|----|----|
| MM101ST05  | 5                  | M10 x 1.0 | 21 | 43.7 | 17 | 7  | 15 | 5  | 12 |
| MM101ST06  | 6                  | M12 x 1.5 | 25 | 51.7 | 20 | 7  | 17 | 6  | 14 |
| MM101ST08  | 8                  | M16 x 1.5 | 33 | 68.7 | 26 | 10 | 23 | 8  | 19 |
| MM101ST10  | 10                 | M20 x 1.5 | 33 | 74   | 28 | 12 | 25 | 10 | 22 |