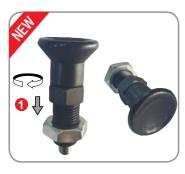

## Güvenal IIII

Code: MM102ST

Movable Support Pin

Material Structure: Coated steel material

(or stainless steel - 304)

Locking Pin : Hardened steel

(or stainless steel - 304)

Handle : Plastic (PA6) black non-demountable head

Locking Pin : Hardened steel

(or stainless steel - 304)

Handle : Plastic (PA6) black non-demountable head

25

12

22

Precision Pin Gauge Kit Code: PKMS

DIN 2269 - Dia. tolerance:  $\pm$  0.001 / 2