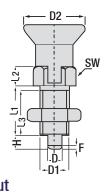

Code: MM102ST

| Order Code | D<br>-0.02 / -0.04 | D1        | D2 | L    | L1 | L2 | L3 | Н  | SW |
|------------|--------------------|-----------|----|------|----|----|----|----|----|
| MM102ST05  | 5                  | M10 x 1.0 | 21 | 43.7 | 17 | 7  | 15 | 5  | 12 |
| MM102ST06  | 6                  | M12 x 1.5 | 25 | 51.7 | 20 | 7  | 17 | 6  | 14 |
| MM102ST08  | 8                  | M16 x 1.5 | 33 | 68.7 | 26 | 10 | 23 | 8  | 19 |
| MM102ST10  | 10                 | M20 x 1.5 | 33 | 74   | 28 | 12 | 25 | 10 | 22 |
| MM102ST12  | 12                 | M20 x 1.5 | 33 | 78   | 28 | 14 | 25 | 12 | 22 |

**Indexing Plunger Fixed Support Pin** 

MM101ST12

| Order Code | D<br>-0.02 / -0.04 | D1        | D2 | L    | L1 | L2 | L3 | Н  | SW |
|------------|--------------------|-----------|----|------|----|----|----|----|----|
| MM101ST05  | 5                  | M10 x 1.0 | 21 | 43.7 | 17 | 7  | 15 | 5  | 12 |
| MM101ST06  | 6                  | M12 x 1.5 | 25 | 51.7 | 20 | 7  | 17 | 6  | 14 |
| MM101ST08  | 8                  | M16 x 1.5 | 33 | 68.7 | 26 | 10 | 23 | 8  | 19 |
| MM101ST10  | 10                 | M20 x 1.5 | 33 | 74   | 28 | 12 | 25 | 10 | 22 |