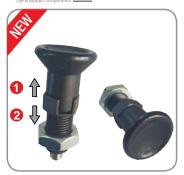

## Güvenal IIII

Code: MM102ST

Movable Support Pin

Material Structure: Coated steel material

(or stainless steel - 304)

Locking Pin : Hardened steel

(or stainless steel - 304)

Handle : Plastic (PA6) black non-demountable head