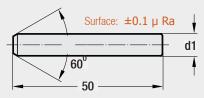

Locking Pin : Hardened steel

(or stainless steel - 304)

Handle : Plastic (PA6) black non-demountable head

25

12

22

Precision Pin Gauge Kit Code: PKMS

DIN 2269 - Dia. tolerance:  $\pm$  0.001 / 2