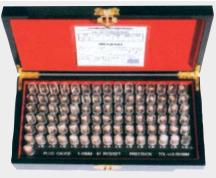

Locking Pin : Hardened steel

(or stainless steel - 304)

Handle : Plastic (PA6) black non-demountable head

25

12

22

Precision Pin Gauge Kit Code: PKMS

DIN 2269 - Dia. tolerance:  $\pm$  0.001 / 2

Small Set: 91 pieces measurement / control pin between Ø 1 -10 mm. in 0.1 mm stepped complete wooden box.

Large Set: 273 pieces measurement / control pin between Ø 1 -10 mm. in 0.1 mm stepped complete wooden box. For each pin, over 0.01 mm and under 0.01 mm pins are available.

In addition, pins are protected with plastic tube. The measures of all measurement pins over 3 mm are stamped on them.

PKMS.1 (Small Set)

PKMS.2 (Large Set)